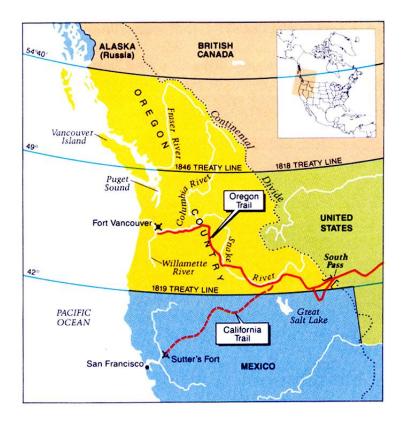

View the map below to see the Treaty of 1846 and how it formed our northwester boundary of our country.

Color the region you read about with green. Use the map below to assist you.Be sure to color in the map key for your 16.6 notes.