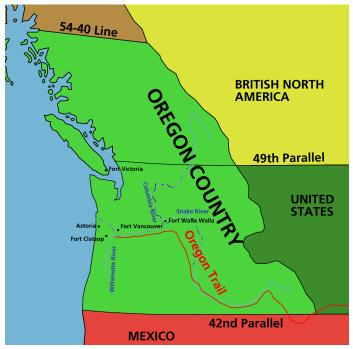

View the map below to see the Treaty of 1846 and how it formed our northwester boundary of our country.

Color the region you read about with green. Use the map below to assist you.Be sure to color in the map key for your 16.6 notes.